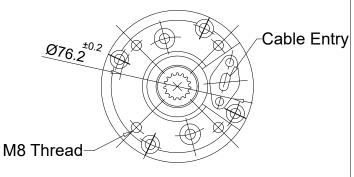

## MATERIAL SPECIFICATIONS

| Component              | Material                              |  |
|------------------------|---------------------------------------|--|
| Motor Shell            | Stainless Steel                       |  |
| Sand Guard             | CR (Neoprene)                         |  |
| Stud                   | AISI 304                              |  |
| Upper Bearing Housing  | Cast Iron                             |  |
| Oil Seal               | CR (Neoprene) with S.S.Spring         |  |
| Shaft                  | AISI 420                              |  |
| Rotor                  | Aluminium Die Cast                    |  |
| Winding                | Polyester wrapped copper winding wire |  |
| Lower Bearing Housing  | Cast Iron                             |  |
| Thrust Bearing Housing | Cast Iron                             |  |
| Diaphragm Rubber       | CR (Neoprene)                         |  |
| Diaphragm Plate        | Stainless Steel                       |  |