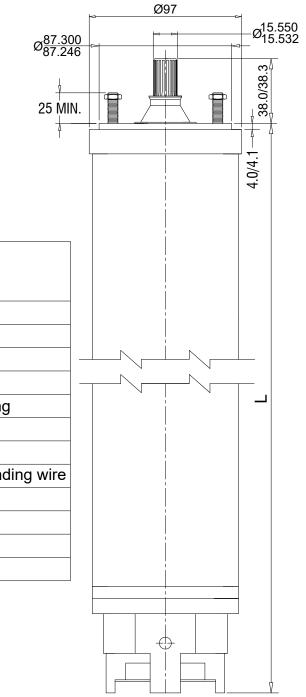

## DIMENSIONS AND WEIGHTS

SINGLE-PHASE MOTORS 50Hz

| P2   |      | L     | Weight |
|------|------|-------|--------|
| kW   | HP   | mm    | Kg     |
| 0.37 | 0.5  | 374.0 | 11     |
| 0.55 | 0.75 | 389.0 | 12     |
| 0.75 | 1.0  | 414.0 | 13     |

## MATERIAL SPECIFICATIONS

| Component              | Material                              |  |
|------------------------|---------------------------------------|--|
| Motor Shell            | Stainless Steel                       |  |
| Sand Guard             | CR (Neoprene)                         |  |
| Stud                   | AISI 304                              |  |
| Upper Bearing Housing  | Cast Iron                             |  |
| Oil Seal               | CR (Neoprene) with S.S.Spring         |  |
| Shaft                  | AISI 420                              |  |
| Rotor                  | Aluminium Die Cast                    |  |
| Winding                | Polyester wrapped copper winding wire |  |
| Lower Bearing Housing  | Cast Iron                             |  |
| Thrust Bearing Housing | Cast Iron                             |  |
| Diaphragm Rubber       | CR (Neoprene)                         |  |
| Diaphragm Plate        | Stainless Steel                       |  |